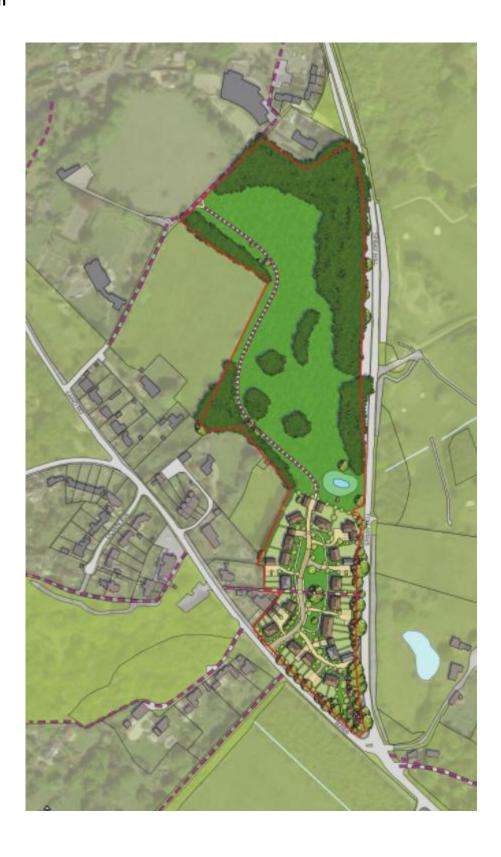

## **APPLICATION PROPOSAL**

Ref No 22/01882/FULL

Residential Development comprising 26 dwellings (replacement of no. 1 existing dwelling, and the erection of no. 25 dwellings) with access from Sand Road with associated landscaping and infrastructure.

## Block Plan