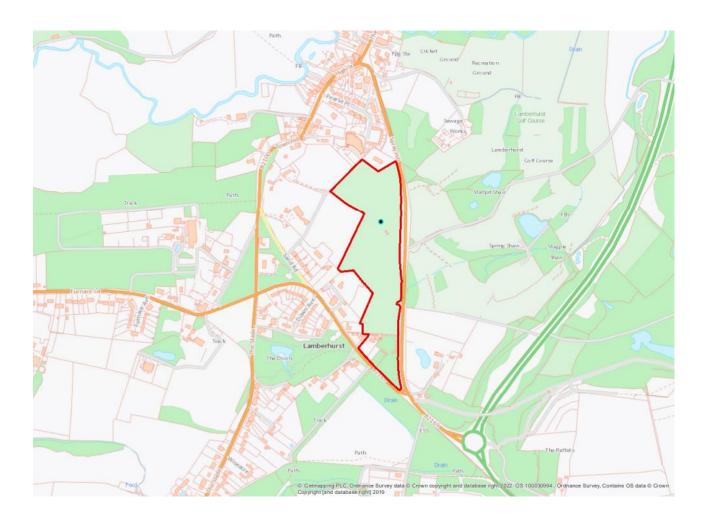

ADDRESS: Land At Down Farm, Lamberhurst, Tunbridge Wells, Kent

## Site Location Plan